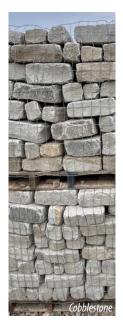

## Gray Strip Ruble \$189/ton

Water Feature Slabs \$235/ton

Tumbled Cobblestone \$287/ton

\*Because these are natural products, coloration may vary \*\*Product pricing and delivery fee subject to change