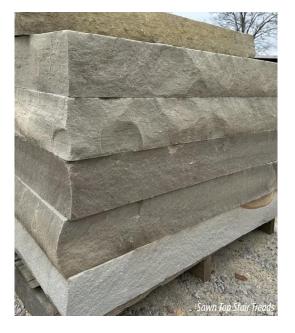

## Sawn Top Stair Treads

36" x 18" x 6" Gray or Chestnut *\$95/ea* 48" x 18" x 6" Gray or Chestnut *\$125/ea* 