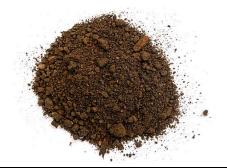

#### **Topsoil (screened)** \$55/cubic yard

Topsoil is an ideal substrate for planting grass seed on a new lawn. We recommend a 1-2" thick layer on top of the existing soil. It's also perfect for backfilling new plants or amending clay soil.