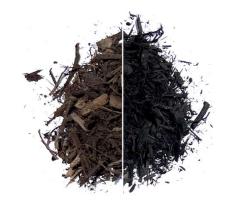

# Newport Pea Gravel

\$98/ton

3/4" size is used as a ground cover in planting beds, or as a surface for patios, walkways, terraces, and driveways (including tar-and-chip).

**River Rock** \$119/ton

3/4-1.5" or 2-5" river stone is used as a border or ground cover in planting beds and in drainage areas. 6-12" river rock may be available for special order; please inquire for pricing and details.