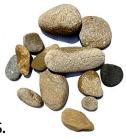

# Newport Pea Gravel

\$98/ton

3/4" size is used as a ground cover in planting beds, or as a surface for patios, walkways, terraces, and driveways (including tar-and-chip).

**River Rock** \$119/ton

3/4-1.5" or 2-5" river stone is used as a border or ground cover in planting beds and in drainage areas. 6-12" river rock may be available for special order; please inquire for pricing and details.