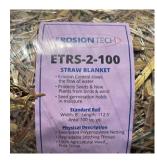

## 8' Erosion Control Blanket

\$35/roll

One roll of 8' x 112.5' erosion control ground overlay. This item is not preseeded. 900 s.f. total coverage.

## 4' Erosion Control Blanket

\$20/roll

One roll of 4' x 100' erosion control ground overlay. This item is not preseeded. 400 s.f. total coverage.