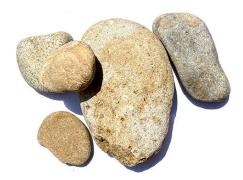

# Newport Pea Gravel

\$98/ton

3/4" size is used as a ground cover in planting beds, or as a surface for patios, walkways, terraces, and driveways (including tar-and-chip).

**River Rock** \$119/ton

3/4-1.5" or 2-5" river stone is used as a border or ground cover in planting beds and in drainage areas. 6-12" river rock may be available for special order; please inquire for pricing and details.